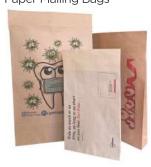

Postal Boxes

Paper Mailing Bags

Paper Carrier Bags

Stock Boxes

Bottle Packaging

Bookwraps and Folders

**Bubble Envelopes** 

Padded Bags

### Choose from:

- Paper Mailing Bags
- White Postal Boxes
- Brown Postal Boxes
- Padded Bags
- Paper Carrier Bags
- Bubble Envelopes
- Corrugated Envelopes
- Single Wall Boxes
- Double Wall Boxes
- Fast Assembly Boxes
- Long Boxes
- Bottle Packaging

# Examples of one sided print areas

## Corrugated envelope

Paper Mailing Bag

Postal Box

Cardboard Folder

Can't see the size you need? Talk to us about a bespoke size.