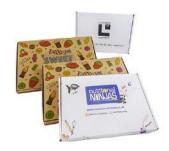

# Examples of one sided print areas

## Corrugated envelope

Paper Mailing Bag

Postal Box

Cardboard Folder

Can't see the size you need? Talk to us about a bespoke size.