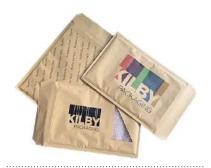

# Examples of one sided print areas

## Corrugated envelope

Paper Mailing Bag

Postal Box

Cardboard Folder

Can't see the size you need? Talk to us about a bespoke size.