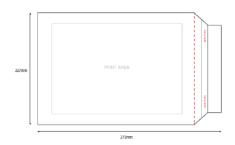

# Examples of one sided print areas

## Corrugated envelope

Paper Mailing Bag

Postal Box

Cardboard Folder

Can't see the size you need? Talk to us about a bespoke size.