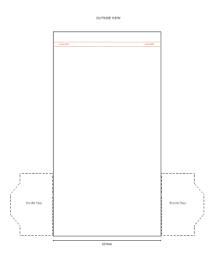

# Examples of one sided print areas

## Corrugated envelope

Paper Mailing Bag

Postal Box

Cardboard Folder

Can't see the size you need? Talk to us about a bespoke size.