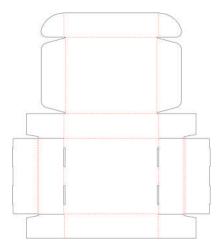

# Examples of one sided print areas

## Corrugated envelope

Paper Mailing Bag

Postal Box

Cardboard Folder

Can't see the size you need? Talk to us about a bespoke size.